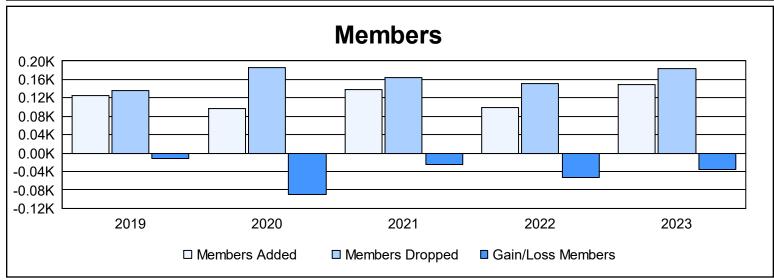

District A 15 As of June 2023 Cumulative

| Year      | New<br>Clubs | Dropped<br>Clubs | Gain/<br>Loss<br>Clubs | New<br>Members | Charter<br>Members | Reinstate<br>Members | Transfer<br>Members | Total<br>Member<br>Added | Total<br>Members<br>Dropped | Gain/<br>Loss<br>Members |
|-----------|--------------|------------------|------------------------|----------------|--------------------|----------------------|---------------------|--------------------------|-----------------------------|--------------------------|
| 2018-2019 | 0            | 0                | 0                      | 102            | 2                  | 11                   | 9                   | 124                      | 136                         | -12                      |
| 2019-2020 | 0            | 1                | -1                     | 72             | 5                  | 7                    | 13                  | 97                       | 186                         | -89                      |
| 2020-2021 | 1            | 3                | -2                     | 97             | 29                 | 4                    | 8                   | 138                      | 163                         | -25                      |
| 2021-2022 | 0            | 1                | -1                     | 83             | 3                  | 5                    | 7                   | 98                       | 152                         | -54                      |
| 2022-2023 | 0            | 1                | -1                     | 136            | 4                  | 3                    | 6                   | 149                      | 184                         | -35                      |
| Average   | 0            | 1                | -1                     | 98             | 9                  | 6                    | 9                   | 121                      | 164                         | -43                      |