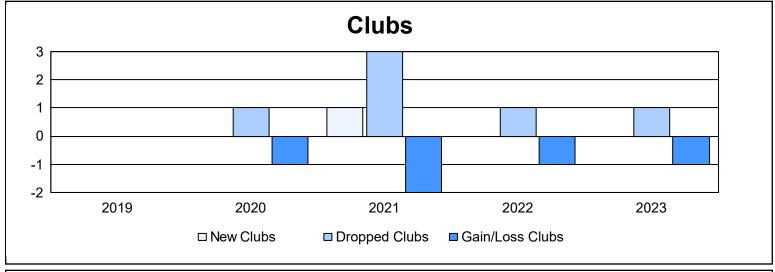

District A 15 As of June 2023 Cumulative

| Year      | New<br>Clubs | Dropped<br>Clubs | Gain/<br>Loss<br>Clubs | New<br>Members | Charter<br>Members | Reinstate<br>Members | Transfer<br>Members | Total<br>Member<br>Added | Total<br>Members<br>Dropped | Gain/<br>Loss<br>Members |
|-----------|--------------|------------------|------------------------|----------------|--------------------|----------------------|---------------------|--------------------------|-----------------------------|--------------------------|
| 2018-2019 | 0            | 0                | 0                      | 102            | 2                  | 11                   | 9                   | 124                      | 136                         | -12                      |
| 2019-2020 | 0            | 1                | -1                     | 72             | 5                  | 7                    | 13                  | 97                       | 186                         | -89                      |
| 2020-2021 | 1            | 3                | -2                     | 97             | 29                 | 4                    | 8                   | 138                      | 163                         | -25                      |
| 2021-2022 | 0            | 1                | -1                     | 83             | 3                  | 5                    | 7                   | 98                       | 152                         | -54                      |
| 2022-2023 | 0            | 1                | -1                     | 136            | 4                  | 3                    | 6                   | 149                      | 184                         | -35                      |
| Average   | 0            | 1                | -1                     | 98             | 9                  | 6                    | 9                   | 121                      | 164                         | -43                      |